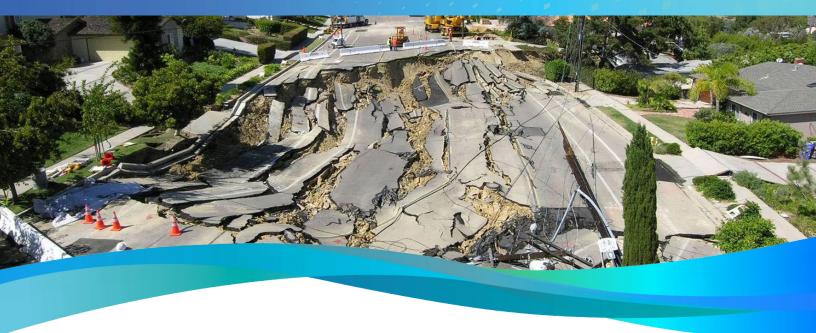

#### **Geotechnical Services**

- Basement seepage
- Concrete degradation
- Cracked slabs/foundation
- Erosion
- Expansive soils
- Landslides
- Pavement distress
- Corrosion
- Retaining walls
- Sinkholes
- Soil settlement